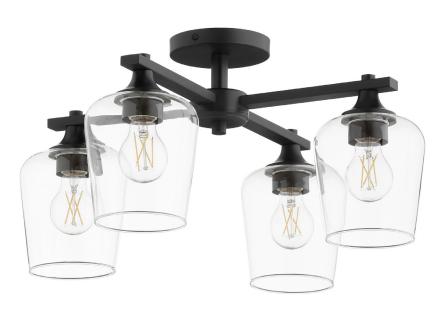

## 358-4-59

VENO 4 Light Ceiling Mount

| Project:     | _ |
|--------------|---|
| ocation:     | _ |
| ixture Type: |   |
| Catalog #:   | _ |

| DETAILS    |                 |
|------------|-----------------|
| FINISH:    | Matte Black     |
| MATERIALS: | Steel and Glass |
| LOCATION:  | Damp Listed     |
|            |                 |

| DIMENSIONS |        |
|------------|--------|
| HEIGHT:    | 11.25" |
| WIDTH:     | 22.00" |
|            |        |

| LIGHT SOURCE      |                  |
|-------------------|------------------|
| NUMBER OF LIGHTS: | 4 Light          |
| SOCKET BASE:      | Medium Base Lamp |
| WATTAGE:          | 100 Watt         |

| MOUNTING           |                     |
|--------------------|---------------------|
| MOUNTING LOCATION: | Ceiling Mounted     |
| CANOPY:            | H 0.75" x Dia 5.16" |

| SHIPPING | Parcel |
|----------|--------|
| HEIGHT:  | 9.00"  |
| LENGTH:  | 19.00" |
| WIDTH:   | 19.00" |
| WEIGHT:  | 7lbs   |

## **PRODUCT DETAILS:**

Angular frames and clear glass shades work together to create the traditional appeal of the Veno family of lighting. Matte black and aged brass finishes are offered in ceiling mounts, wall mounts, vanities, chandeliers, and pendants. Add classic comfort to your home's appeal with the Veno family of lights.